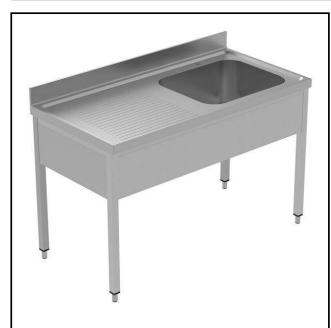

### PLUS - Static Preparation 1400 mm Sink Unit with 1 Bowl -Left drain

| ITEM #  |  |  |
|---------|--|--|
| MODEL # |  |  |
| NAME #  |  |  |
|         |  |  |
| SIS #   |  |  |
| AIA#    |  |  |

134065 (GLG1416SXE)

Sink Unit, with 1 bowl (500x600x300mm) and lefthand drainer, 1400mm

#### Item No.

Enhanced stability and solid construction thanks to the welded frame and legs. The 50mm high worktop in 304 AISI stainless steel, with Scotch Brite finishing 10/10 mm in thickness, has anti-drip edges, welded corners and overflow rim along the top. Welded and polish sink bowl in 304 AISI stainless steel supplied with overflow pipe and 2" drain hole. Upstand h=100mm with 10mm radius corner covered on the back with AISI 304 stainless steel spot welded profile. Square section legs and height adjustable feet (-20/+30 mm) in 304 AISI stainless steel.

### Construction

- Welded frame and legs.
- Worktop with 50mm high profile, is in stainless steel Scotch Brite finishing, 10/10 in thickness with anti-drip edges and welded corners and overflow rim along the top.
- Constructed entirely in 304 AISI stainless steel.
- Sink bowl is sound-deadened, in polish stainless steel overflow pipe and 2" drain hole.
- Drainers are sound-deadened with stainless steel reinforcement bars.
- Upstand back completely covered with Stainless Steel welded profile.
- Square section legs (40x40mm, 10/10 in thickness) and height-adjustable feet (-20/+30mm).
- Accessories:-set of castors as alternative to the feet, can be fitted as optional.