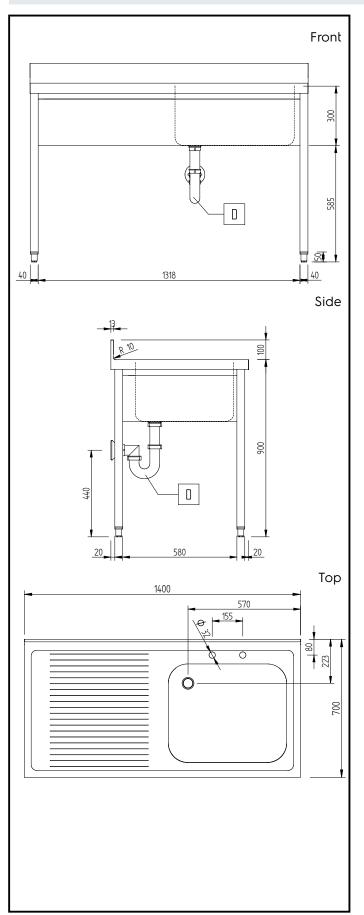

# **Key Information:**

External dimensions, Width:

134065 (GLG1416SXE)

External dimensions, Depth:

External dimensions, Height:

Upstand Dimensions, Height:

Upstand Dimensions, Depth:

Upstand Dimensions, Radius:

R=10

Bowls number

Bowl dimensions 600x500xH300

Worktop thickness: 50 mm Net weight: 35 kg